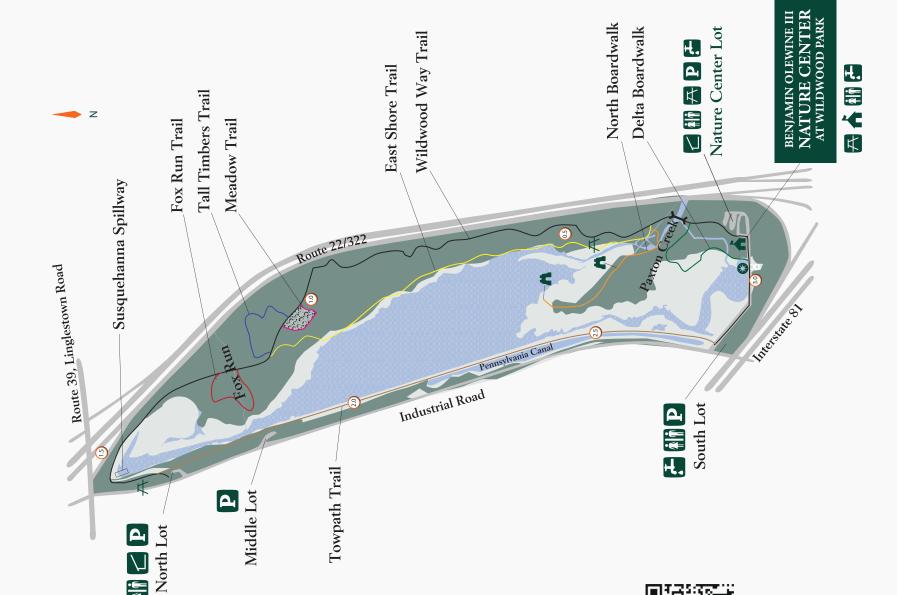

### TOWPATH TRAIL

1 mile • easy, level trail • covered with Pathway mix • not ADA accessible

This trail provides views of the lake and remnants of the Pennsylvania Canal. It links with Wildwood Way to form a 3.1 mile loop around the Lake. Bicycles are permitted on this trail.

### WILDWOOD WAY

2.1 miles • moderately difficult with several long hills • blacktop • parts are ADA accessible with assistance

Part of the Capital Area Greenbelt, it features a variety of upland habitats including a meadow. There are three trailheads: North Lot, South Lot and the Nature Center Lot. Wildwood Way combined with the Towpath forms the 3.1 mile loop around the lake. The southern 0.3 mile leg of Wildwood Way is also the vehicular entrance to the Nature Center. Please be aware of traffic. Bicycles, skateboards and roller blades are permitted on this trail.

### DELTA BOARDWALK

0.4 mile • easy, level, wooden walkway • ADA accessible

The Delta Boardwalk meanders through a marsh and wet woodland where a variety of wetland and upland birds may be seen. The marsh is an important nesting area for wetland birds such as Canada geese, various ducks and red-winged blackbirds. Approach the boardwalk from Wildwood Way near the Olewine Nature Center. No bicycles, roller blades or skateboards are permitted on the boardwalk. Bicycles must be walked on the boardwalk.

### **MEADOW TRAIL**

0.2 mile • grassy trail • loops through an open meadow • not ADA accessible

Both trailheads are located on Wildwood Way across from the southern entrance to Tall Timbers Trail. Bicycles are not permitted on this trail.

### NORTH BOARDWALK

0.4 mile • does not connect with any other trail; users must return to the trailhead for a hike totaling 0.8 mile • easy, level, wooden walkway • ADA accessible (with assistance)

This boardwalk winds through a wooded flood plain and wetland. Two covered observation areas provide viewing of the lake and wetland. The trailhead is on Wildwood Way north of the Nature Center. Bicycles, skateboards and roller blades are not permitted on the boardwalk.

### EAST SHORE TRAIL

0.9 mile • moderately difficult, unimproved, soil trail
• wet, muddy areas for much of the year • not ADA accessible

There are two trailheads; one trailhead is on Wildwood Way north of the Nature Center and the other trailhead is located on Wildwood Way approximately 0.5 mile from the pavilion at the North Lot. Bicycles, skateboards and roller blades are not permitted on this trail.

### TALL TIMBERS TRAIL

0.25 mile • difficult, unimproved soil trail that drops from a ridge into a gorge and then climbs up a steep incline to another ridge • not ADA accessible

This trail has two trailheads; one is directly across Wildwood Way from the northern trailhead of the East Shore Trail; the other is across Wildwood Way from the meadow. Bicycles, skateboards and roller blades are not permitted on this trail.

### FOX RUN TRAIL

0.25 mile • primitive, unimproved soil trail • loops through a very wet woodland, crossing over Fox Run and returning to Wildwood Way • not ADA accessible

The two trailheads are only 50 feet apart and are located 0.4 mile from the pavilion at the North Lot. Bicycles, skateboards and roller blades are not permitted on this trail.

# Wildwood Park Map

Wildwood Way Trail (macadam) 2.1 miles

Trails

Tall Timbers Trail (primitive) 0.25 mile East Shore Trail (primitive) 0.9 mile

North Boardwalk (wood) 0.4 mile Delta Boardwalk (wood) 0.4 mile Towpath Trail (unpaved) 1 mile

Fox Run Trail (primitive) 0.25 mile

Meadow Trail (grass) 0.2 mile

The trail loop around Wildwood Park, including Wildwood Way and the Towpath Trail, is 3.1 miles

# Legend

- Nature Center Parking
- Morning Glory Overflow
- Drinking Water M Bird Blind

  Morning Glor

  M Restrooms

  M Drinking Wat

  M Pavilion

  M Picnic Area

  Mile Marker

Habitats

# Forested Cattail Marsh Meadow Open Marsh